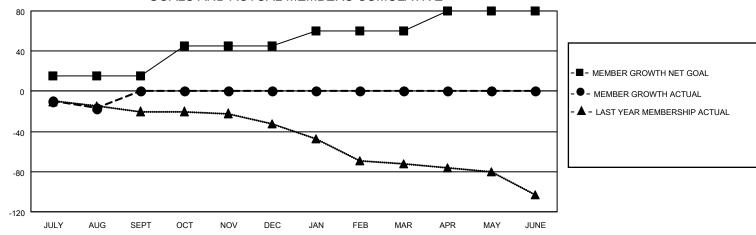

## MONTHLY MEMBERSHIP PROGRESS REPORT

LOCATION ALBERTA District C 2 Results as of: 8/31/2022

| Clubs RESULTS FOR 2022-2023 |   |   |   | Members RESULTS FOR 2022-2023 |    |    |    |
|-----------------------------|---|---|---|-------------------------------|----|----|----|
|                             |   |   |   |                               |    |    |    |
| JULY/AUG/SEPT               | 0 | 0 | 0 | JULY/AUG/SEPT                 | 15 | 12 | 28 |
| OCT/NOV/DEC                 | 1 | 0 | 0 | OCT/NOV/DEC                   | 30 | 0  | 0  |
| JAN/FEB/MAR                 | 0 | 0 | 0 | JAN/FEB/MAR                   | 15 | 0  | 0  |
| APR/MAY/JUNE                | 0 | 0 | 0 | APR/MAY/JUNE                  | 20 | 0  | 0  |